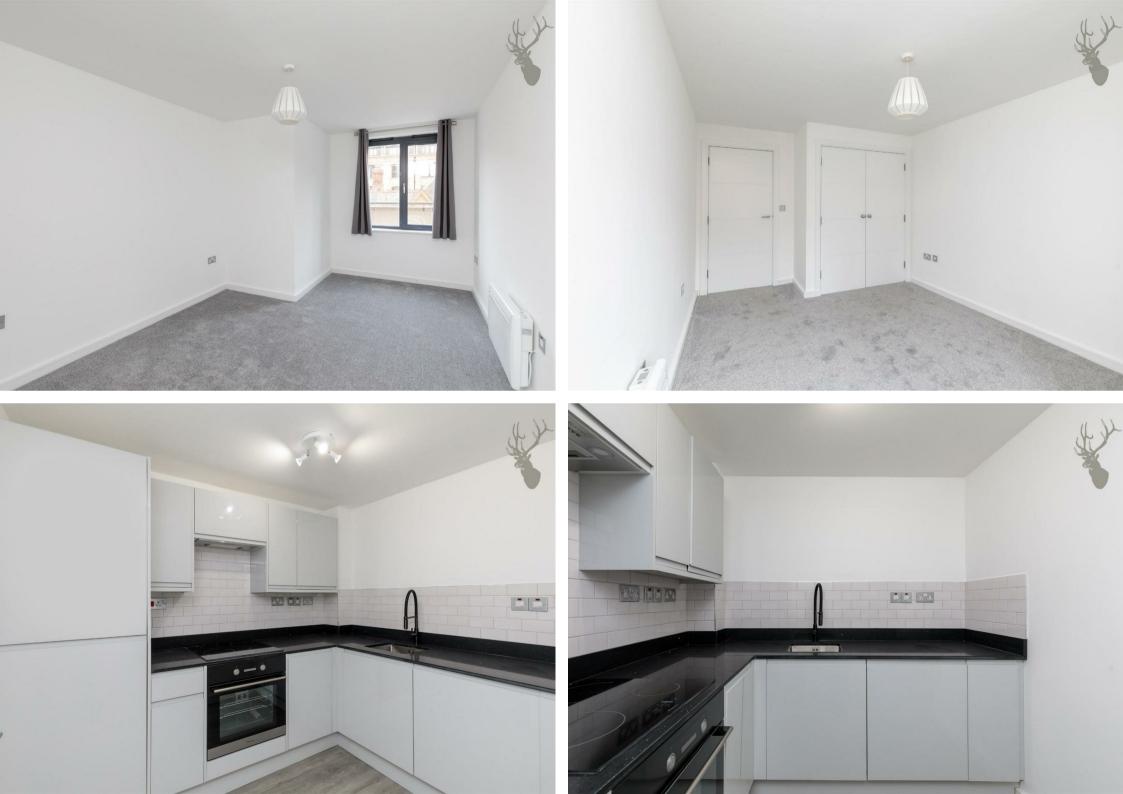

Communal Roof Terrace

Fantastic one bedroom second floor modern apartment, located within easy reach of Bow Road and Bow Church stations.

Set within a popular development with a communal roof terrace, the apartment features both newly refurbished kitchen and bathroom, a spacious living room and a double bedroom with fitted wardrobes. The living room provides access to a superb private balcony.

Available for immediate occupation.

Tower Hamlets council tax band C EPC rating B