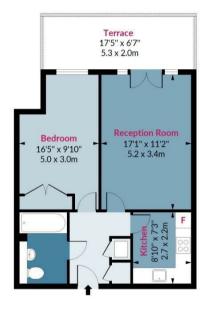

#### Fairfield Road, E3

Approx. Gross Internal Area 537 Sq Ft - 49.89 Sq M Approx. Gross Balcony/ Terrace Area 123 Sq Ft - 11.43 Sq M

# Second Floor

Floor Area 537 Sq Ft - 49.89 Sq M

Measured according to RICS IPMS2. Floor plan is for illustrative purposes only and is not to scale. Every attempt has been made to ensure the accuracy of the floor plan shown, however all measurements, fixtures, fittings and data shown are an approximate interpretation for illustrative purposes only. 1 sq m = 10.76 sq feet. Ipaplus.com
Date: 4/10/2022